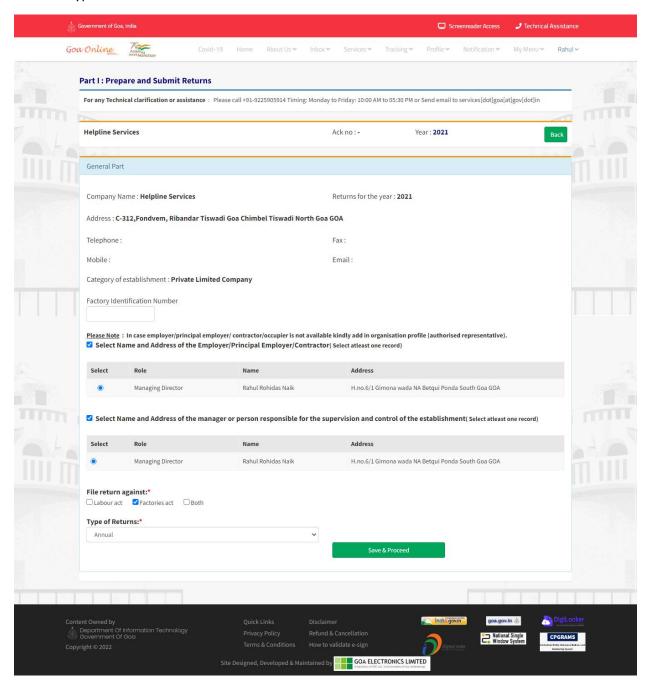

• Select name and address of occupier and manager respectively, file return against as: Factories Act and Type of Return as: Annual Returns and then click on Save & Proceed.

Fig 6

| User Manual | Factories & Boilers |                                         |
|-------------|---------------------|-----------------------------------------|
|             | Module              | Annual Returns (Form 34)<br>(Applicant) |