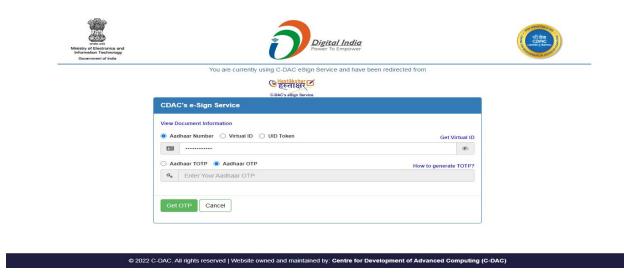

After clicking Submit, PDF will be generated of form 34 which needs to be E signed by the Manager
of the Factory by clicking on E sign button as shown in Fig 8.

Fig 8

 On click of Esign button page will redirect to Aadhaar portal where user needs to enter Aadhar number and click on Get OPT button as shown in Fig 9.

Fig 9