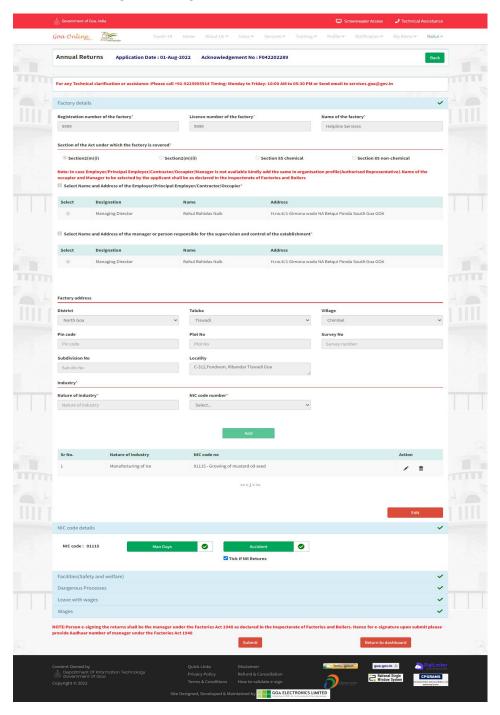

• Fill in all the required details under: Factory Details, NIC Code Details, Facilities, Dangerous Processes, Leave with Wages and Wages section and then click on Submit button as shown in Fig 7

Fig 7

| User Manual | Factories & Boilers |                                         |
|-------------|---------------------|-----------------------------------------|
|             | Module              | Annual Returns (Form 34)<br>(Applicant) |