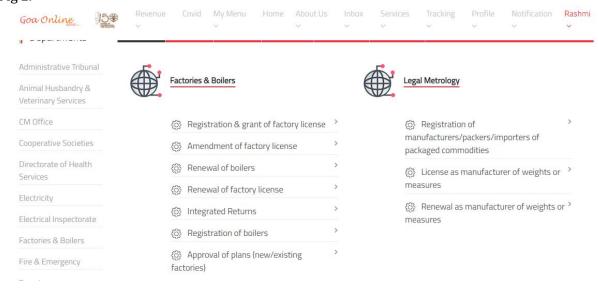

 After successful Login, the user needs to select Integrated Returns under Services tab as shown in Fig 2.

Fig 2

• The user will then click on Proceed To Apply button as shown in Fig 3.

Fig 3

| User Manual | Factories & Boilers |                                         |
|-------------|---------------------|-----------------------------------------|
|             | Module              | Annual Returns (Form 34)<br>(Applicant) |