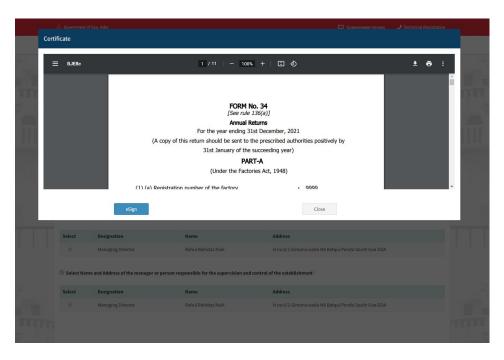

After clicking Submit, PDF will be generated of form 34 which needs to be E signed by the Manager
of the Factory by clicking on E sign button as shown in Fig 8.

Fig 8

 On click of Esign button page will redirect to Aadhaar portal where user needs to enter Aadhar number and click on Get OPT button as shown in Fig 9.