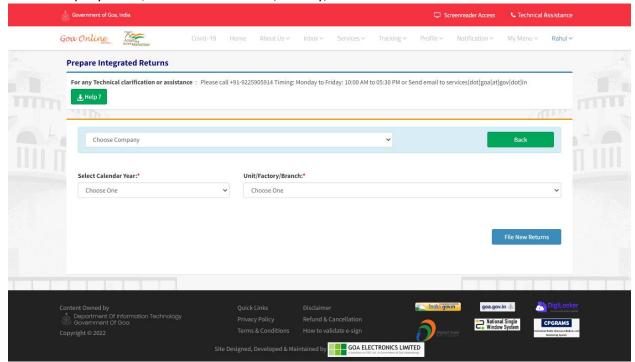

• Select Company Name, Calendar Year & Unit/Factory/Branch and then click on File New Returns.

Fig 5

| User Manual | Factories & Boilers |                                         |
|-------------|---------------------|-----------------------------------------|
|             | Module              | Annual Returns (Form 34)<br>(Applicant) |