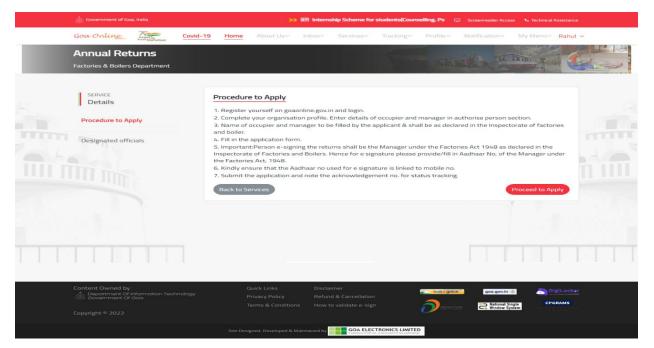

 After successful Login, the user needs to select Integrated Returns under Services tab as shown in Fig 2.

Fig 2

• The user will then click on Proceed To Apply button as shown in Fig 3.

Fig 3

| User Manual | Factories & Boilers |                                         |
|-------------|---------------------|-----------------------------------------|
|             | Module              | Annual Returns (Form 34)<br>(Applicant) |