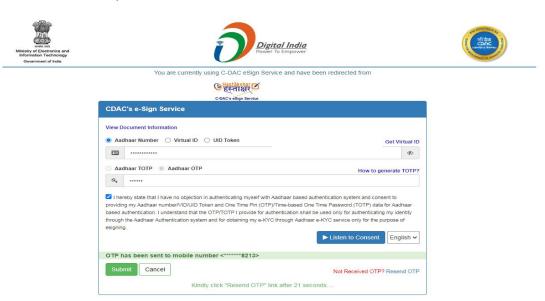

## User Manual Module Factories & Boilers Module Annual Returns (Form 34) (Applicant)

• Enter the received OTP, select Declaration & then click on Submit button.

© 2022 C-DAC. All rights reserved | Website owned and maintained by: Centre for Development of Advanced Computing (C-DAC)