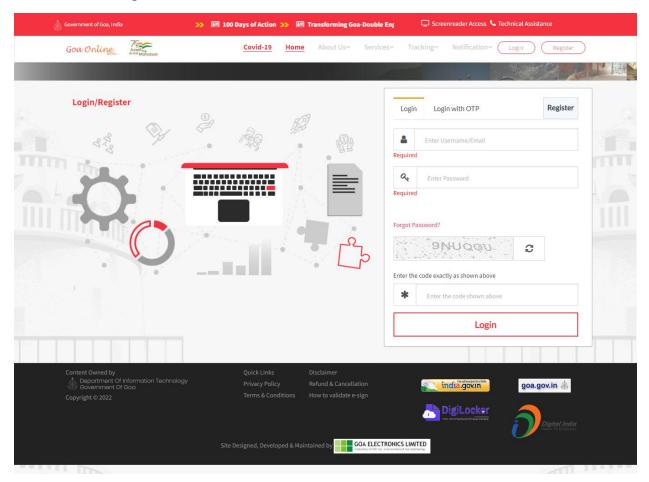

• User needs to enter username, password & captcha code in order to login into goaonline portal as shown in Fig 1.

Fig 1

| User Manual | Factories & Boilers |                                         |
|-------------|---------------------|-----------------------------------------|
|             | Module              | Annual Returns (Form 34)<br>(Applicant) |