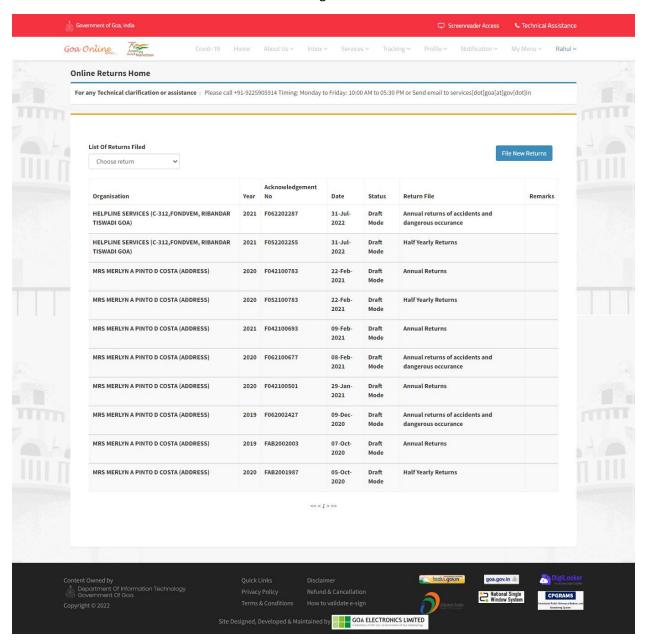

Click on File new Returns button as shown in Fig 4.

Fig 4

| User Manual | Factories & Boilers |                                         |
|-------------|---------------------|-----------------------------------------|
|             | Module              | Annual Returns (Form 34)<br>(Applicant) |