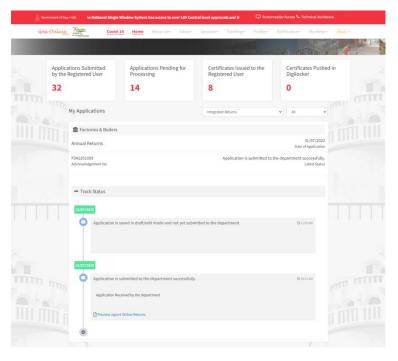

On successful E sign application will be submitted to department and user can download soft copy
of returns(Preview Report Online Returns) from track status as shown shown in below Fig.